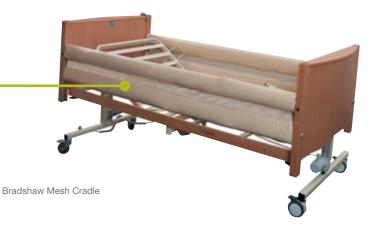

## **Bradshaw Mesh Cradle**

#### Bradshaw Mesh Cradle:

Designed to fill the gap between the mattress platform and the side rails on a Sidhil Bradshaw bed.

It comprises padded sections for the side rails, linked together by mesh sections passing underneath the mattress. The unique make up of the cradle allows the platform to be profiled as normal.