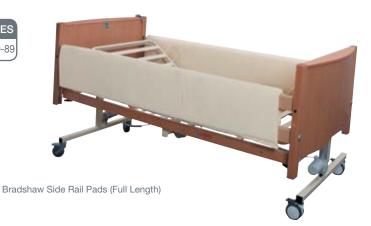

# Bradshaw Side Rail Pads (Full Length)

### Bradshaw Side Rail Pads (Full Length): 1316/PS/74/CREAM

A pair of full length wrap around side rail pads developed for use with the standard Bradshaw side rails. Strips of Velcro® running along the two bottom edges allow for easy attachment and removal. Available for all Bradshaw Beds.