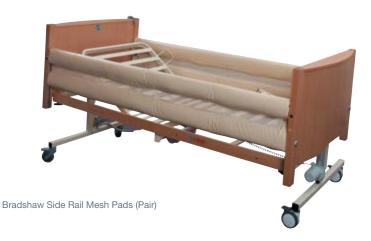

## Bradshaw Side Rail Mesh Pads (Pair)

Bradshaw Side Rail Mesh Pads (Pair): 1275/PS

Designed to provide side rail padding whilst still allowing the occupant of the bed to be able to see through the side rails; this reduces the feeling of restricted space. Side rails can still be lowered when the pads are in place.

Although designed for use with the Sidhil Bradshaw range of beds, this product may be suitable for use with other bed and rail combinations, subject to assessment.